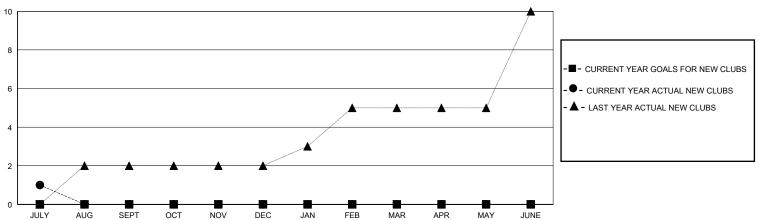

| 0             | JULY/AUG/SEPT         | 0                      | 60                      | 20                                                 |  |
| OCT/NOV/DEC           | 0             | 0         | 0             | OCT/NOV/DEC           | 0                      | 0                       | 0                                                  |  |
| JAN/FEB/MAR           | 0             | 0         | 0             | JAN/FEB/MAR           | 0                      | 0                       | 0                                                  |  |
| APR/MAY/JUNE          | 0             | 0         | 0             | APR/MAY/JUNE          | 0                      | 0                       | 0                                                  |  |

## GOALS AND ACTUAL NEW CLUBS CUMULATIVE



## GOALS AND ACTUAL MEMBERS CUMULATIVE



| DROPPED CLUBS: 0 |    | 17 CLUBS OF 121 ADDED 1 OR MORE | GENDER DISTRIBUTION        |                |     |
|------------------|----|---------------------------------|----------------------------|----------------|-----|
|                  |    | NEW MEMBERS                     | MALE                       | 1,128 (54.13%) |     |
|                  |    |                                 | FEMALE                     | 956 (45.87%)   |     |
| DROPPED MEMBERS  |    |                                 |                            |                |     |
| DECEASED         | 0  | CLICK HERE FOR CUMULATIVE       | TOTAL FAMILY UNIT MEMBERS  |                | 728 |
| CLUB CANCELLED   | 0  | MEMBERSHIP DATA                 | FAMILY MEMBERS PAYING HA