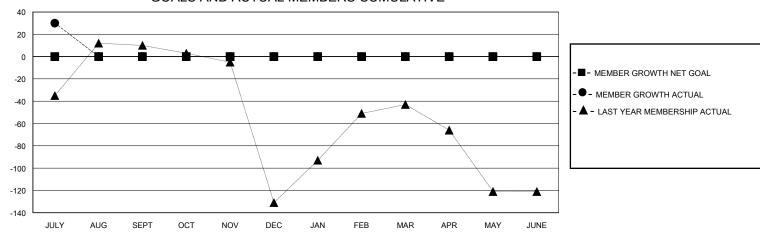

## GOALS AND ACTUAL MEMBERS CUMULATIVE

| DROPPED CLUBS: 0 |    | 17 CLUBS OF 121 ADDED 1 OR MORE | GENDER DISTRIBUTION        |                |     |
|------------------|----|---------------------------------|----------------------------|----------------|-----|
|                  |    | NEW MEMBERS                     | MALE                       | 1,128 (54.13%) |     |
|                  |    |                                 | FEMALE                     | 956 (45.87%)   |     |
| DROPPED MEMBERS  |    |                                 |                            |                |     |
| DECEASED         | 0  | CLICK HERE FOR CUMULATIVE       | TOTAL FAMILY UNIT MEMBERS  |                | 728 |
| CLUB CANCELLED   | 0  | MEMBERSHIP DATA                 | FAMILY MEMBERS PAYING HALF |                | 400 |
| OTHER            | 20 |                                 |                            |                | 460 |
| TOTAL            | 20 |                                 |                            |                |     |